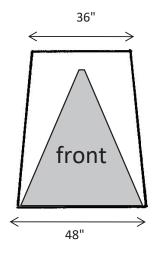

# **SPECIFICATIONS - 4' x 4' FOOTPRINT**

#### **COVER**

- WHITE 250 DENIER COATED POLYESTER SIDEWALLS
- SAFETY GREEN 300 DENIER COATED POLYESTER DOOR AND BACK
- ◆ URETHANE COATED POLYESTER
- ◆ FLAME RETARDANT CPAI 84
- ◆ WATER REPELLENT