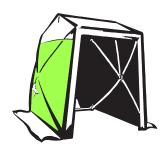

# **POP'N'WORK - PED PAL 1**

POP'N'WORK TENTS SET-UP IN SECONDS WITH NO LOOSE PARTS. EXCLUSIVE POP'N'WORK UNIFIED FRAME MADE WITH COLD ROLLED STEEL AND FIBERGLASS IS VIRTUALLY UNBREAKABLE.

### **FEATURES**

- ◆ ONE DOOR TENT WITH AN 'A' SHAPE ZIPPER DOOR
- ◆ ADJUSTABLE ANCHORING STRAP
- ♦ QUICK-PACK STORAGE WRAP FOR EASY STORAGE
- ♦ WEIGHT: 15LBS
- ◆ FOLDED DIMENSIONS: 53" x 8" x 8"

\*Customization and additional features available

#### **COVER**

- WHITE 250 DENIER COATED POLYESTER SIDEWALLS
- SAFETY GREEN 300 DENIER COATED POLYESTER DOOR AND BACK
- ◆ URETHANE COATED POLYESTER
- ◆ FLAME RETARDANT CPAI 84
- ◆ WATER REPELLENT

#### **FRAME**

- ◆ 18 GAUGE GALVANIZED TUBING FOR THE FRONT LEGS
- ◆ COLD ROLLED STEEL HINGES
- ◆ 70% GLASS CONTENT FIBERGLASS ROD TENSION FRAME ON THE BACK WALL
- ◆ PITCHED ROOF