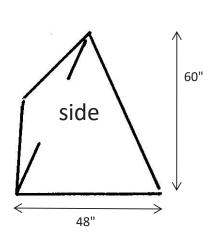

# **SPECIFICATIONS - 4' x 4' FOOTPRINT**

#### **FRAME**

- ◆ 18 GAUGE GALVANIZED TUBING FOR THE FRONT LEGS
- ◆ COLD ROLLED STEEL HINGES
- ◆ 70% GLASS CONTENT FIBERGLASS ROD TENSION FRAME ON THE BACK WALL
- ◆ PITCHED ROOF