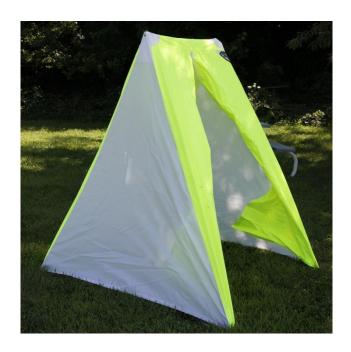

# **POP'N'WORK - PED PAL 1**

POP'N'WORK TENTS SET-UP IN SECONDS WITH NO LOOSE PARTS. EXCLUSIVE POP'N'WORK UNIFIED FRAME MADE WITH COLD ROLLED STEEL AND FIBERGLASS IS VIRTUALLY UNBREAKABLE.

### **FEATURES**

- ◆ ONE DOOR TENT WITH AN 'A' SHAPE ZIPPER DOOR
- ◆ ADJUSTABLE ANCHORING STRAP
- ♦ QUICK-PACK STORAGE WRAP FOR EASY STORAGE
- ♦ WEIGHT: 15LBS
- ◆ FOLDED DIMENSIONS: 53" x 8" x 8"

\*Customization and additional features available

#### **COVER**

- WHITE 250 DENIER COATED POLYESTER SIDEWALLS
- SAFETY GREEN 300 DENIER COATED POLYESTER DOOR AND BACK
- ◆ URETHANE COATED POLYESTER
- ◆ FLAME RETARDANT CPAI 84
- ◆ WATER REPELLENT

#### **FRAME**

- ◆ 18 GAUGE GALVANIZED TUBING FOR THE FRONT LEGS
- ◆ COLD ROLLED STEEL HINGES
- ◆ 70% GLASS CONTENT FIBERGLASS ROD TENSION FRAME ON THE BACK WALL
- ◆ PITCHED ROOF